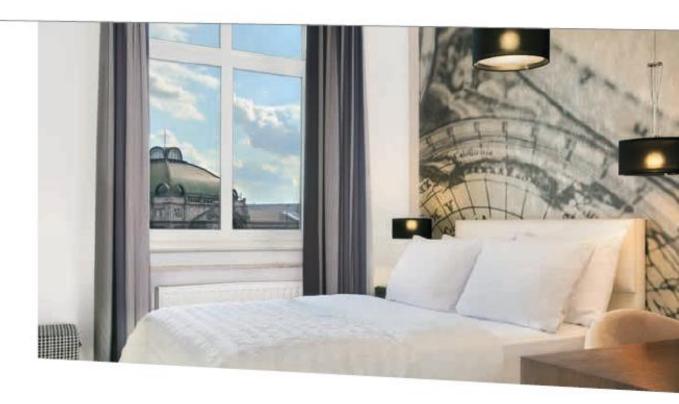

#### GUEST ROOM AMENITIES

All 192 rooms and suites at the Le Méridien Grand Hotel Nuremberg are equipped with air-conditioning, flat screen TV, safe, iPod docking station, wireless and cable Internet access.

Extra-special luxury – the new Le Méridien bed designed by LM100 designer Nick Dine. The elegant Art Nouveau bathrooms emphasise the fusion of classic and modern.