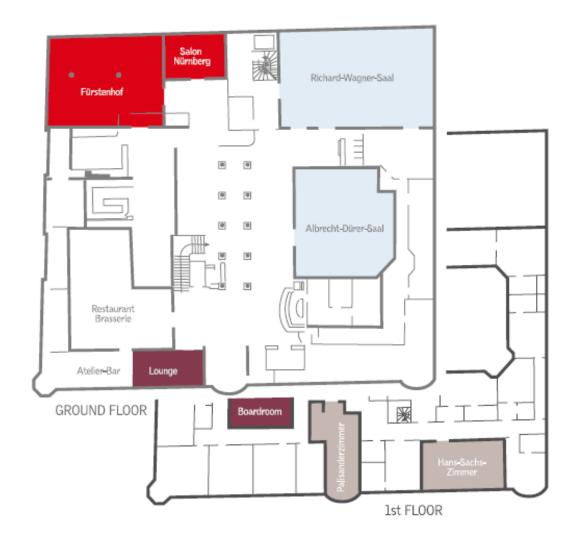

# OVERVIEW OF EVENT ROOMS

### OVERVIEW OF EVENT ROOM CAPACITIES

| EVENT ROOMS         | щ   | RECEPTION | THEATRE | CLASS ROOM | U-SHAPE | BOARD ROOM | DINNER | RENTAL FEE<br>half-day (in EUR) | RENTAL FEE<br>whole day (in EUR) |
|---------------------|-----|-----------|---------|------------|---------|------------|--------|---------------------------------|----------------------------------|
| Richard-Wagner-Saal | 178 | 250       | 250     | 130        | 70      | 80         | 130    | 1250                            | 2500                             |
| Fürstenhof          | 121 | 120       | 50      | 30         | 25      | 30         | 80     | 600                             | 900                              |
| Albrecht-Dürer-Saal | 108 | 100       | 120     | 60         | 36      | 40         | 60     | 900                             | 1500                             |
| Hans-Sachs-Zimmer   | 49  | 50        | 60      | 30         | 25      | 30         | /      | 350                             | 550                              |
| Palisander-Zimmer   | 40  | /         | /       | /          | /       | 20         | /      | 350                             | 500                              |
| Salon Nürnberg      | 34  | 20        | 20      | /          | 14      | 20         | 20     | 300                             | 400                              |
| Boardroom           | 22  | /         | /       | /          | /       | 15         | /      | 300                             | 400                              |