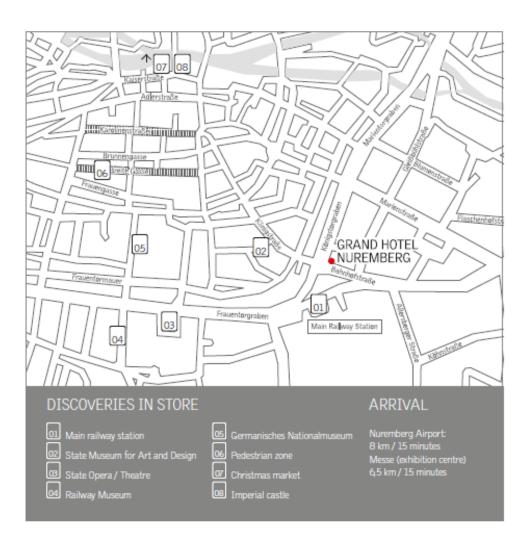

Hans-Sachs-Zimmer   | 49  | 50        | 60      | 30         | 25      | 30         | /      | 350                             | 550                              |
| Palisander-Zimmer   | 40  | /         | /       | /          | /       | 20         | /      | 350                             | 500                              |
| Salon Nürnberg      | 34  | 20        | 20      | /          | 14      | 20         | 20     | 300                             | 400                              |
| Boardroom           | 22  | /         | /       | /          | /       | 15         | /      | 300                             | 400                              |

Hotel rooms and suites can also be used as meeting rooms for groups of no more than 20 people.



### RIGHT IN THE CENTRE

### ARRIVAL



#### THE WAY TO OUR CAR PARK



#### CONTACT

### For event enquiries and group reservations:

events.nuernberg@lemeridien.com T +49 911 2322 603 F +49 911 2322 444

#### LE MERIDIEN GRAND HOTEL NÜRNBERG BAHNHOFSTRASSE 1-3, 90402 NÜRNBERG, GERMANY

BAHNHUFS I RASSE 1-3, 90402 NURNBERG, GERMANY

lemeridiennuernberg.com